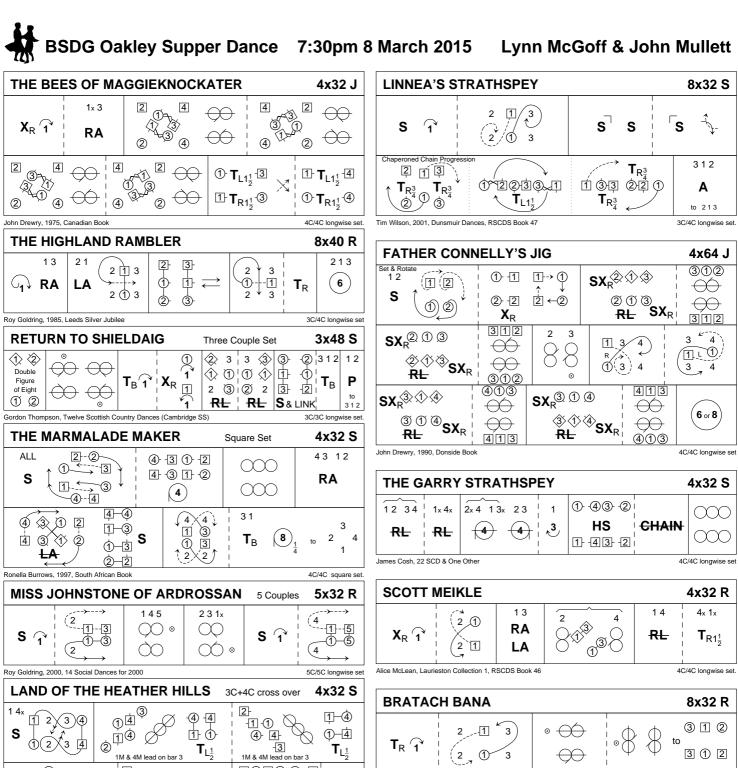

## MCs Lynn McGoff & John Mullett

| J | The Morrison Measure  | R                                                                                                                         |
|---|-----------------------|---------------------------------------------------------------------------------------------------------------------------|
| R | Linnea's Strathspey   | S                                                                                                                         |
| S | Father Connelly's Jig | J                                                                                                                         |
| S | The Garry Strathspey  | S                                                                                                                         |
| R | Scott Meikle          | R                                                                                                                         |
| S | Bratach Bana          | R                                                                                                                         |
| J | Ian Powries Farewell  | J                                                                                                                         |
|   |                       |                                                                                                                           |
| R | The Rutland Reel      | R                                                                                                                         |
|   | S<br>S                | R Linnea's Strathspey S Father Connelly's Jig S The Garry Strathspey R Scott Meikle S Bratach Bana J Ian Powries Farewell |

## BSDG Oakley 8 March 2015

## Lynn McGoff & John Mullett

### **EXTRAS**

Roy Clowes, Ormskirk Book 6

| THE RUTLAND REEL 8x40 R |       |      |             |                                                       |      |     |    |
|-------------------------|-------|------|-------------|-------------------------------------------------------|------|-----|----|
| S 1                     | 1 3 R | 2 1x | 2 1x 3<br>© | ① 3<br>① 3<br>T <sub>R<sup>1</sup>/<sub>2</sub></sub> | 3 1x | 3 1 | 13 |