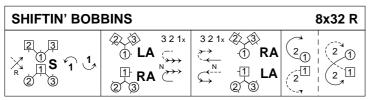

### **EXTRAS**

| PULLING BRACKEN 8x32 R |          |                                                                             |              |                    |  |
|------------------------|----------|-----------------------------------------------------------------------------|--------------|--------------------|--|
| 1 2                    | 213      |                                                                             |              |                    |  |
|                        | CHAIN    | $\mathbf{X}_{R}  \mathbf{T}_{L}^{T} \mathbf{T}_{R}  \mathbf{T}_{L_{2}^{1}}$ | ②<br>②<br>PA | 2 1 1 3 LA         |  |
| Anthony Bulteel        | , SDA 68 |                                                                             |              | 3C/4C longwise set |  |