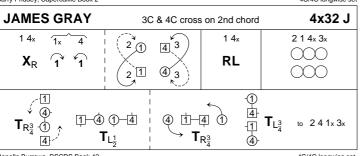

| Konelia Bullows, K | .3CD3 B00k 42 |       |             | - 4     | C/4C longwise set |
|--------------------|---------------|-------|-------------|---------|-------------------|
| THE MO             | RRISON ME     | ASURE | 5 0         | couples | 5x32 R            |
| 123                | 1 2 3         | 3 1x  | 1x 4 5<br>⊙ | 1 4 5   | 5 1<br><b>LA</b>  |
| D Caldeina A Daal  | A.P           |       |             | -       | C/FC              |