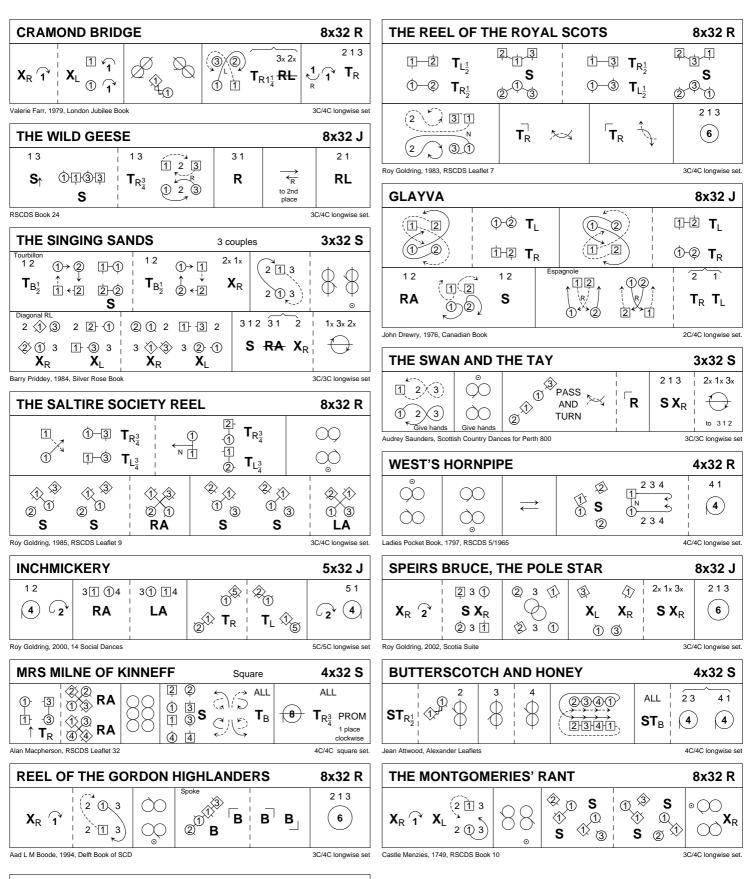

### MC Liz Palmer

| Cramond Bridge              | R      | Reel of the Royal Scots       |   |  |  |
|-----------------------------|--------|-------------------------------|---|--|--|
| The Wild Geese              | J      | Glayva                        | J |  |  |
| The Singing Sands           | S      | The Swan and the Tay          | S |  |  |
| The Saltire Society Reel    | R      | West's Hornpipe               | R |  |  |
| Inchmickery                 | J      | Speirs Bruce, the Pole Star   | J |  |  |
| Mrs. Milne of Kinneff       | S      | <b>Butterscotch and Honey</b> | S |  |  |
| Reel of the Gordon Highland | ders R | TheMontgomerie's Rant         | R |  |  |
|                             |        |                               |   |  |  |
| Extras: Pulling Bracken     | R      | The Luckenbooth Brooch        | J |  |  |