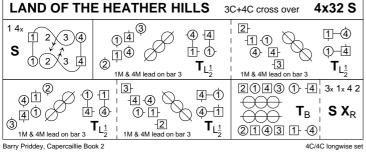

### **EXTRAS**

| PULLING BRACKEN 8x32 R |          |                                                                             |              |                    |  |
|------------------------|----------|-----------------------------------------------------------------------------|--------------|--------------------|--|
| 1 2                    | 213      |                                                                             |              |                    |  |
|                        | CHAIN    | $\mathbf{X}_{R}  \mathbf{T}_{L}^{T} \mathbf{T}_{R}  \mathbf{T}_{L_{2}^{1}}$ | ②<br>②<br>PA | 2 1 1 3 LA         |  |
| Anthony Bulteel        | , SDA 68 |                                                                             |              | 3C/4C longwise set |  |